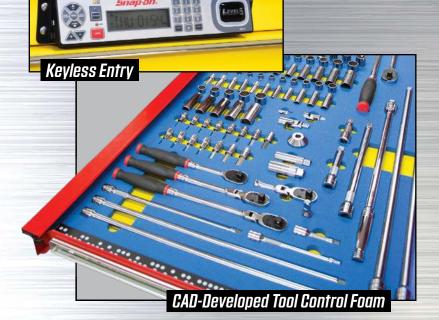

### Security

Level 5<sup>™</sup> keyless entry system allows for entry with a badge or via keypad with at-thebox programming for up to 3,000 users.

#### Organization

CAD-developed tool control foam provides organization and visibility.