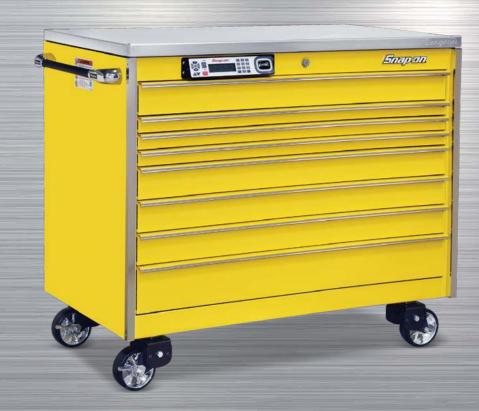

# ALPHA BOX™

Alpha Box<sup>™</sup> is a proven tool control solution that delivers access control with upgrade potential. Each box features keyless entry with employee badges for convenience, safety and security. The CAD-developed tool control foam in each drawer provides superior organization and secure tool control management.

#### **Product Specifications**

- 8 full-length drawers
- Available in 36" or 54" sizes

**Colors Available** 

Available in 5 colors

#### Durability

-7-

Durable, stainless steel top provides an excellent work surface for any industry.